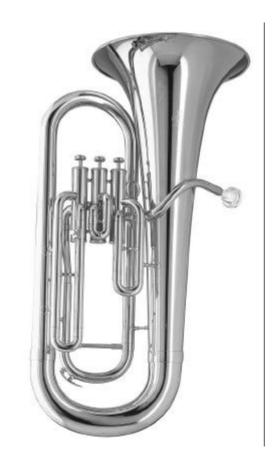

### Bb Euphonium AEP 333

#### **AMATI Bb Euphonium AEP 333**

3 valves, bore 14.2mm (large bore), bell 280mm, upright model, compact construction, tuning slide waterkey, lacquer, plastic case # 6643.

Last Update January2004

www.amati-denak.cz