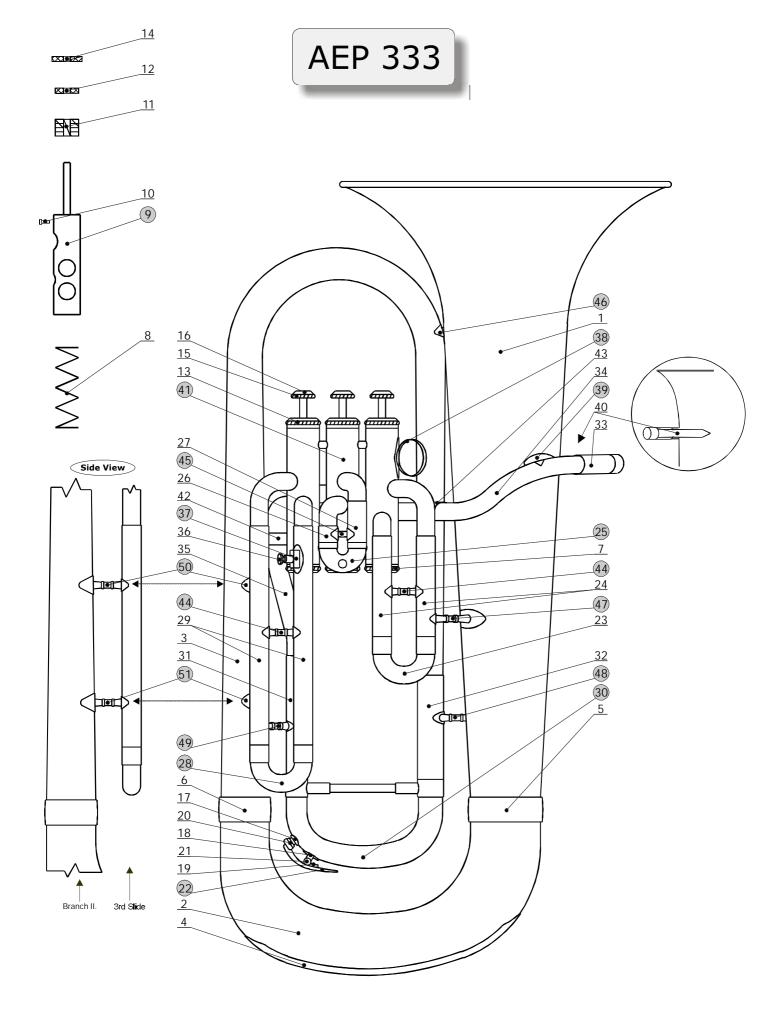

#### Parts For AMATI Bb Euphonium AEP 333.

|       |                      | Parts For AMATI Bb Euphonium AE                                                                      | P 333.                                     |
|-------|----------------------|------------------------------------------------------------------------------------------------------|--------------------------------------------|
| Ref # | # Part #             | Description                                                                                          | Note                                       |
| 1     | OZV 333EP L          | Bell, engraved with the 'Amati Kraslice' Logo.                                                       |                                            |
|       | DH 231 L             | Branch I (Bottom Bend).                                                                              |                                            |
| 2     | DH 231 KL            | Branch I complete with Bottom Bend Guard.                                                            |                                            |
| 3     | DH 232 L             | Branch II.                                                                                           |                                            |
| 4     | DH 059 L             | Bottom Bend Guard.                                                                                   |                                            |
| 5     | H 011 L              | Connecting Ferrule, Bell - to - Branch I.                                                            |                                            |
| 6     | H 012 L              | Connecting Ferrule, Branch I - to - Branch II.                                                       |                                            |
|       |                      | -                                                                                                    |                                            |
|       | X 127                | Bottom Cap, lacquer.                                                                                 |                                            |
| 8     | P 382                | Valve Spring.                                                                                        |                                            |
| 9     | M 341EP 1K           | 1st Valve with Valve Guide.                                                                          |                                            |
|       | M 341EP 2K           | 2nd Valve with Valve Guide.                                                                          |                                            |
|       | M 341EP 3K           | 3rd Valve with Valve Guide.                                                                          |                                            |
| 10    | Z 1220               | Valve Guide.                                                                                         |                                            |
| 11    | KOREK M 15*30*6      | Valve Stem Cork.                                                                                     |                                            |
| 12    | G 004BE              | Valve Stem Felt, Blue.                                                                               |                                            |
| 13    | X 126                | Top Cap, lacquer.                                                                                    |                                            |
| 14    | G 012BE              | Top Cap Felt, Blue.                                                                                  |                                            |
| 15    | X 128 K              | Finger Button complete with Pearl, lacquer.                                                          |                                            |
| 16    | PERLET 17            | Pearl Inlay.                                                                                         |                                            |
| 17    | S 498 L              | Waterkey Nipple.                                                                                     |                                            |
| 18    | P 372 L              | Waterkey Saddle.                                                                                     |                                            |
| 19    | P 312                | Waterkey Spring.                                                                                     |                                            |
| 20    | KOREK VK 4*8.5       | Waterkey Cork.                                                                                       |                                            |
| 21    | S 063                | Waterkey Screw, lacquer.                                                                             |                                            |
| 22    | VKM 043              | Waterkey Lever, lacquer.                                                                             |                                            |
| **    | VKM 043 K            | Waterkey Assy. complete (List # 19-22), lacquer.                                                     |                                            |
| 23    | SN 333EP 1K          | 1st Slide complete, lacquer.                                                                         | Outer tubing to be ordered separately.     |
| 24    | THA 085 M6 L         | 1st Slide Outer Tubing (1 of 2pcs).                                                                  | Outer tubing to be ordered separately.     |
| 25    | SN 333EP 2K          | 2nd Slide complete, lacquer.                                                                         | Outer tubing to be ordered separately.     |
| 26    | THA 014 M6 L         | 2nd Slide Outer Tubing, short.                                                                       | Outer tubing to be ordered separatery.     |
| 27    | THA 014 M6 L         | 2nd Slide Outer Tubing, Short.                                                                       |                                            |
| 28    | SN 333EP 3K          | 3rd Slide complete, lacquer.                                                                         | Outer tubing to be ordered separately.     |
| 29    | THA 182 M6 L         | 3rd Slide Outer Tubing (1 of 2pcs).                                                                  | outer tubing to be ordered separatery.     |
| 30    | LS 333EP K           | Tuning Slide complete, lacquer.                                                                      | Outer tubing to be ordered separately.     |
| 31    | H 026 L              | Tuning Slide Outer Tubing, small bore.                                                               | Outer tubing to be ordered separately.     |
| 32    | H 025 L              | Tuning Slide Outer Tubing, small bore.  Tuning Slide Outer Tubing, large bore.                       |                                            |
|       | U 333EP L            | Mouthpiece Receiver, engraved with Model Number.                                                     | For 10.7mm (US) Mouthpiece Shank Dian      |
| 33    | DH 260 L             |                                                                                                      | For 10.711111 (03) Woutilpiece Sharik Dian |
| 34    | ESO 333EP L          | Mouthpipe.                                                                                           |                                            |
| 35    | DH 230 L             | Mouthpipe complete with Mouthpiece Receiver.  Connecting Tube, Tuning Slide - to - 3rd Valve Casing. |                                            |
| 36    | S 040                |                                                                                                      |                                            |
| 37    | T 028 L              | Cardholder Screw, lacquer.  Cardholder Socket with Plate.                                            |                                            |
|       |                      |                                                                                                      |                                            |
| 38    | H 008 L              | Thumb Ring with Plate.                                                                               |                                            |
| 39    | A KY 0020B MM70 L    | Brace, Mouthpiece Pecaiver - to - Bell                                                               |                                            |
| 40    | F 019/2 L            | Brace, Mouthpiece Receiver - to - Bell.                                                              | Values to be ordered concretely            |
| 41    | PS 333EP L           | Valve Casing Assy, without Slides and Thumb Ring.                                                    | Valves to be ordered separately.           |
| -40   | SP 333EP L           | Valve Casing Assy. complete with Slides and Thumb Ring.                                              | Valves to be ordered separately.           |
| 42    | H 010 L              | Connecting Ferrule, Tuning Slide - to - 3rd Valve Casing.                                            |                                            |
| 43    | H 027 L              | Connecting Ferrule, Mouthpipe - to - 1st Valve Casing.                                               |                                            |
| 44    | A TX 0205G MM L      | 1st Slide Brace with Plates.                                                                         |                                            |
| 44    | A I A UZUOG IVIIVI L | 3rd Slide Brace with Plates.                                                                         |                                            |
| 45    | A TX 0060B MM L      | 2nd Slide Brace.                                                                                     | Brace length to be specified.              |
| 46    | A KY 0020B MM15 L    | Brace with Plates, Bell - to - Branch II.                                                            | Brace length to be specified.              |
| 47    | A KX 0240F MM L      | Brace with Plates, Bell - to - 1st Slide.                                                            | Brace length to be specified.              |
| 48    | A KX 0280F MM L      | Brace with Plates, Bell - to - Tuning Slide.                                                         | Brace length to be specified.              |
| 49    | A KX 0190F MM L      | Brace with Plates, Branch II - to - Tuning Slide.                                                    | Brace length to be specified.              |
| 50    | A KX 0220F MM L      | Brace with Plates, Branch II - to - 3rd Slide (upper brace).                                         | Brace length to be specified.              |
| 51    | A KX 0210F MM L      | Brace with Plates, Branch II - to - 3rd Slide (lower brace).                                         | Brace length to be specified.              |
|       |                      |                                                                                                      | J , , , , ,                                |